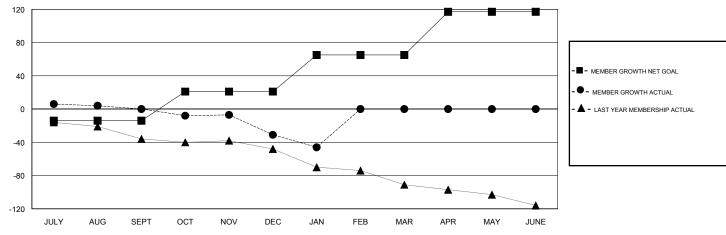

## LOCATION WISCONSIN

**GMT CA** 

| Clubs                 |               |           |               | Members               |                           |                         |                                                    |
|-----------------------|---------------|-----------|---------------|-----------------------|---------------------------|-------------------------|----------------------------------------------------|
| RESULTS FOR 2017-2018 |               |           |               | RESULTS FOR 2017-2018 |                           |                         |                                                    |
| QUARTER               | NEW CLUB GOAL | NEW CLUBS | DROPPED CLUBS | QUARTER               | MEMBER GROWTH NET<br>GOAL | MEMBER GROWTH<br>ACTUAL | DROPPED<br>MEMBERS ACTUAL<br>(including transfers) |
| JULY/AUG/SEPT         | 0             | 0         | 0             | JULY/AUG/SEPT         | -14                       | 46                      | 42                                                 |
| OCT/NOV/DEC           | 0             | 0         | 1             | OCT/NOV/DEC           | 35                        | 29                      | 58                                                 |
| JAN/FEB/MAR           | 0             | 0         | 0             | JAN/FEB/MAR           | 44                        | 11                      | 24                                                 |
| APR/MAY/JUNE          | 1             | 0         | 0             | APR/MAY/JUNE          | 52                        | 0                       | 0                                                  |